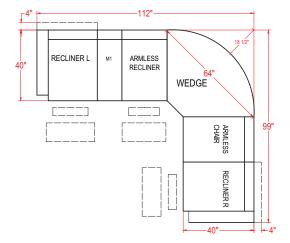

| <u>Unit</u> | Seat   |
|-------------|--------|
| H: 40 ½"    | H: 19" |
| W: 32 ½"    | W: 22" |
| D: 38"      | D: 22" |
|             |        |

Armless Chair - M730RA / M730CA

Armless Manual Recliner - M730R4A / M730C4A Armless Power Recliner - M730RP4A / M730CP4A\* \*Power features hand wand.

| <u>Unit</u> | <u>Seat</u> |
|-------------|-------------|
| H: 40"      | H: 20"      |
| W: 24"      | W: 23 1/2"  |
| D: 40"      | D: 22"      |

 Unit
 Seat

 H: 40"
 H: 20"

 W: 62 ½"
 W: 43"

 D: 39"
 D: 24"

Corner Wedge - M730RW / M730CW

Console - M1RC / M1CC Console (Drawer) - M1RD / M1CD Unit H: 35" W: 13 ½" D: 35 ½"

Wedge Console - M2RC / M2CC Unit H: 35" W: 20 ½" D: 36"

All measurements are approximate.