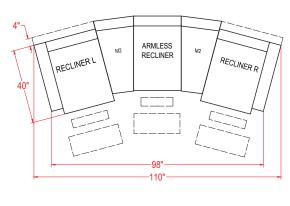

See reverse side for base options and dimensions.

Manual Recliner (Left Arm) - M730R4L / M730C4L Manual Recliner (Right Arm) - M730R4R / M730C4R Power Recliner (Left Arm) - M730RP4L\* / M730CP4L\* Power Recliner (Right Arm) - M730RP4R\* / M730CP4R\* \*Power features metallic push buttons w/ USB charger.

| <u>Unit</u> | Seat   |
|-------------|--------|
| H: 40 ½"    | H: 19" |
| W: 32 ½"    | W: 22" |
| D: 38"      | D: 22" |
|             |        |

Armless Chair - M730RA / M730CA

Armless Manual Recliner - M730R4A / M730C4A Armless Power Recliner - M730RP4A / M730CP4A\* \*Power features hand wand.