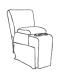

# UNITY SECTIONAL | M730\_

Smooth clean lines in the seat and arms while double shirred lines in the pillow backs define this new reclining sectional. The reclining chaise lounge features Performa Weave<sup>®</sup> for a cooler, more durable seating experience. With over 700 fabric options, several designer select leathers, and nine pieces to configure your space, options are seemingly never-ending. Made in the USA by skilled craftsmen.

See reverse side for base options and dimensions.

Manual Recliner (Left Arm) - M730R4L / M730C4L Manual Recliner (Right Arm) - M730R4R / M730C4R Power Recliner (Left Arm) - M730RP4L\* / M730CP4L\* Power Recliner (Right Arm) - M730RP4R\* / M730CP4R\* \*Power features metallic push buttons w/ USB charger.

| <u>Unit</u> | Seat   |
|-------------|--------|
| H: 40 ½"    | H: 19" |
| W: 32 ½"    | W: 22" |
| D: 38"      | D: 22" |
|             |        |

Armless Chair - M730RA / M730CA

Armless Manual Recliner - M730R4A / M730C4A Armless Power Recliner - M730RP4A / M730CP4A\* \*Power features hand wand.