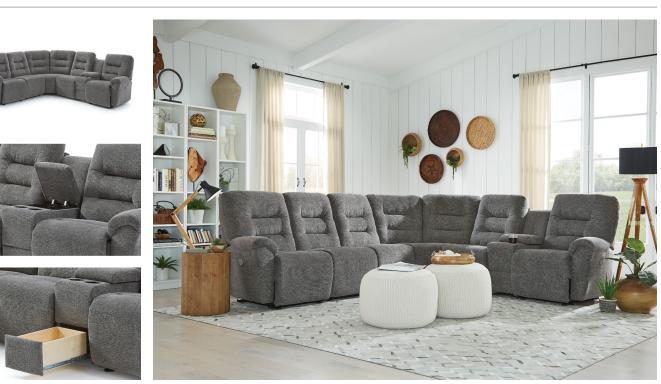

# UNITY SECTIONAL | M730\_

Smooth clean lines in the seat and arms while double shirred lines in the pillow backs define this new reclining sectional. The reclining chaise lounge features Performa Weave<sup>®</sup> for a cooler, more durable seating experience. With over 700 fabric options, several designer select leathers, and nine pieces to configure your space, options are seemingly never-ending. Made in the USA by skilled craftsmen.

Corner Wedge - M730RW / M730CW

Console - M1RC / M1CC Console (Drawer) - M1RD / M1CD Unit H: 35" W: 13 ½" D: 35 ½"

Wedge Console - M2RC / M2CC Unit H: 35" W: 20 ½" D: 36"

All measurements are approximate.