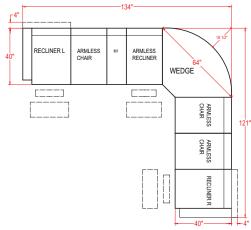

See reverse side for base options and dimensions.

Manual Recliner (Left Arm) - M730R4L / M730C4L Manual Recliner (Right Arm) - M730R4R / M730C4R Power Recliner (Left Arm) - M730RP4L\* / M730CP4L\* Power Recliner (Right Arm) - M730RP4R\* / M730CP4R\* \*Power features metallic push buttons w/ USB charger.

Corner Wedge - M730RW / M730CW

Console - M1RC / M1CC Console (Drawer) - M1RD / M1CD Unit H: 35" W: 13 ½" D: 35 ½"

Wedge Console - M2RC / M2CC Unit H: 35" W: 20 ½" D: 36"

All measurements are approximate.