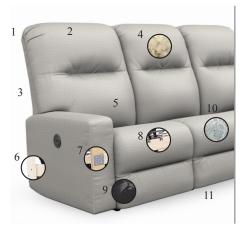

## FEATURES & CONSTRUCTION DETAILS

- 1. Space Saver reclining design
- 2. Custom Comfort allows zipper access to cushioning fiber in backs
- 3. Convenient removable backs for ease in handling
- 4. Proprietary cushioning fiber blend maximizes comfort & resiliency
- 5. Easy access back design allows for lumbar adjustment
- 6. Durable kiln-dried hardwood frame parts heavily reinforced with bolts, screws, glue, corner blocks and staples.
- 7. Truss plates ensure the strongest frame construction

- 8. No-sag seat springs with nosqueak spring clips
- 9. Proprietary heavy-duty all-steel mechanism with a smooth & easy reclining motion
- 10. Performa-Weave<sup>®</sup> cushions are more durable, comfortable and offer a cooler seating experience
- 11. Adjustable kick-out tension