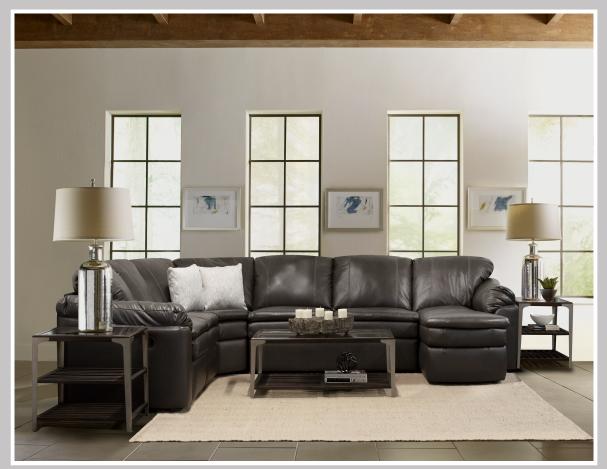

## SENECA FALLS / LACKAWANNA

7300/7300L

Features your favorite sectional pieces.

The Tranquil table group is featured in the above image.

7300: Available in fabric types: 1, 2, 8, 11, 12, 13, 14: 7300L: 10