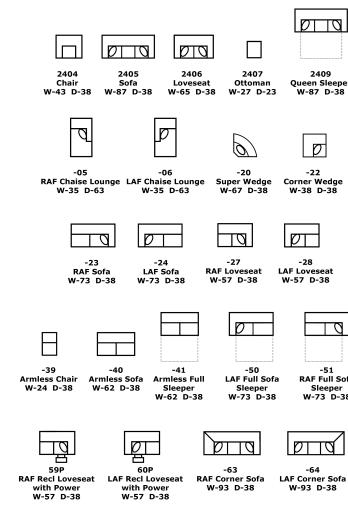

## AVAILABLE PIECES

W-40 D-24

240081X

Storage Ottoman Storage Ottoman **LAF Cuddler** W-69 D-51 W-47 D-29

W-93 D-38

 $D \square D$ 

Queen Sleeper

W-87 D-38

W-38 D-38

RAF Full Sofa

Sleeper

W-73 D-38

**RAF Cuddler** W-69 D-51