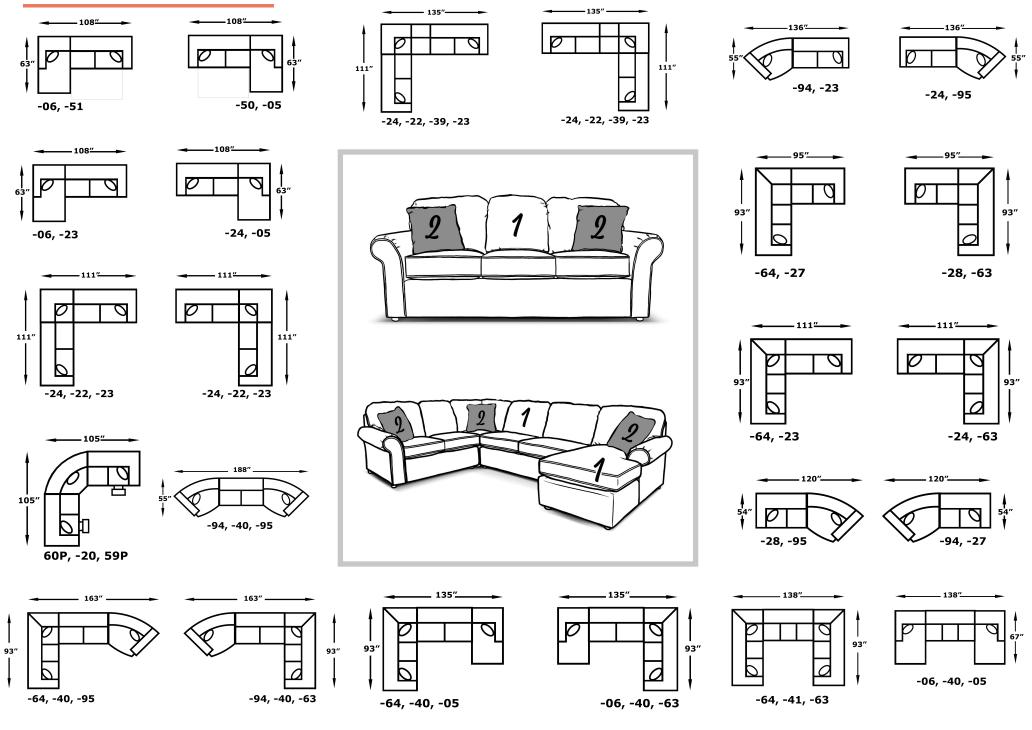

We do our best to provide the most accurate dimensions. However, as with all handcrafted products, dimensions are approximate.

## **MALIBU**

2400

Features your favorite sectional pieces, sofa, loveseat, sleeper, chair, ottoman, and storage ottoman.

The Graystone end table is featured in the above image.

2400: Available in fabric types: 1, \*6, 11, 12, 14; Chair, Ottoman, and Storage Ottomans also type 22; \*Type 6 is not available on -59P and -60P

## AVAILABLE PIECES





W-40 D-24

240081X

Storage Ottoman Storage Ottoman **LAF Cuddler** W-69 D-51 W-47 D-29



W-93 D-38

 $D \square D$ 

Queen Sleeper

W-87 D-38

W-38 D-38

RAF Full Sofa

Sleeper

W-73 D-38

**RAF Cuddler** W-69 D-51





## **CONFIGURATIONS**