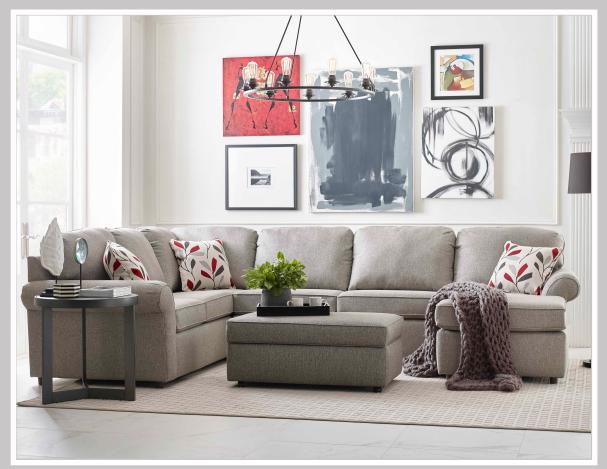

## **MALIBU**

2400

Features your favorite sectional pieces, sofa, loveseat, sleeper, chair, ottoman, and storage ottoman.

The Graystone end table is featured in the above image.

2400: Available in fabric types: 1, \*6, 11, 12, 14; Chair, Ottoman, and Storage Ottomans also type 22; \*Type 6 is not available on -59P and -60P