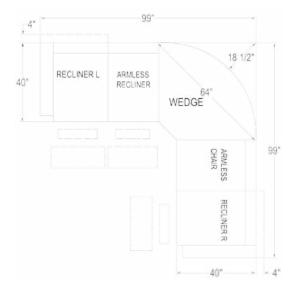

The Brinley Sectional is a limitless transitionally styled reclining sectional that is fit for those who love to have it their way. Choose to customize your sectional from 13 different pieces...choose from a large selection of Best's stylish covers. Each piece is an individual seat allowing for an infinite number of configurations. It will be utilizing an innovative bracketing system that prevents the seats from separating on the floor. There are countless configurations to fit your home. Below are a few examples to get you started.

#### M700RW - Corner Wedge

 Unit
 Seat

 H: 40"
 H: 20"

 W: 64"
 W: 43"

 D: 40"
 D: 22"

All measurements are approximate.