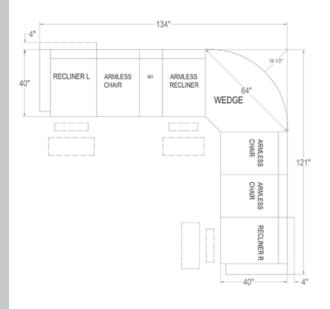

The Brinley Sectional is a limitless transitionally styled reclining sectional that is fit for those who love to have it their way. Choose to customize your sectional from 13 different pieces...choose from a large selection of Best's stylish covers. Each piece is an individual seat allowing for an infinite number of configurations. It will be utilizing an innovative bracketing system that prevents the seats from separating on the floor. There are countless configurations to fit your home. Below are a few examples to get you started.

#### M700RW - Corner Wedge

 Unit
 Seat

 H: 40"
 H: 20"

 W: 64"
 W: 43"

 D: 40"
 D: 22"

All measurements are approximate.