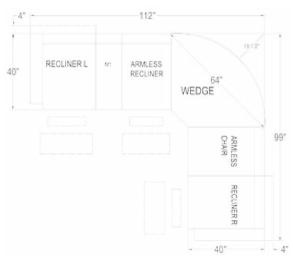

The Brinley Sectional is a limitless transitionally styled reclining sectional that is fit for those who love to have it their way. Choose to customize your sectional from 13 different pieces...choose from a large selection of Best's stylish covers. Each piece is an individual seat allowing for an infinite number of configurations. It will be utilizing an innovative bracketing system that prevents the seats from separating on the floor. There are countless configurations to fit your home. Below are a few examples to get you started.

#### M700RW - Corner Wedge

 Unit
 Seat

 H: 40"
 H: 20"

 W: 64"
 W: 43"

 D: 40"
 D: 22"

All measurements are approximate.