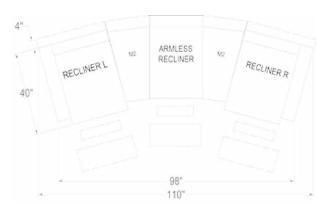

The Brinley Sectional is a limitless transitionally styled reclining sectional that is fit for those who love to have it their way. Choose to customize your sectional from 13 different pieces...choose from a large selection of Best's stylish covers. Each piece is an individual seat allowing for an infinite number of configurations. It will be utilizing an innovative bracketing system that prevents the seats from separating on the floor. There are countless configurations to fit your home. Below are a few examples to get you started.

# M700RA - Armless Chair M700R4A - Armless Recliner M700RP4A - Power Armless Recliner

 Unit
 Seat

 H: 40"
 H: 20"

 W: 24"
 W: 22 ½"

 D: 40"
 D: 22"